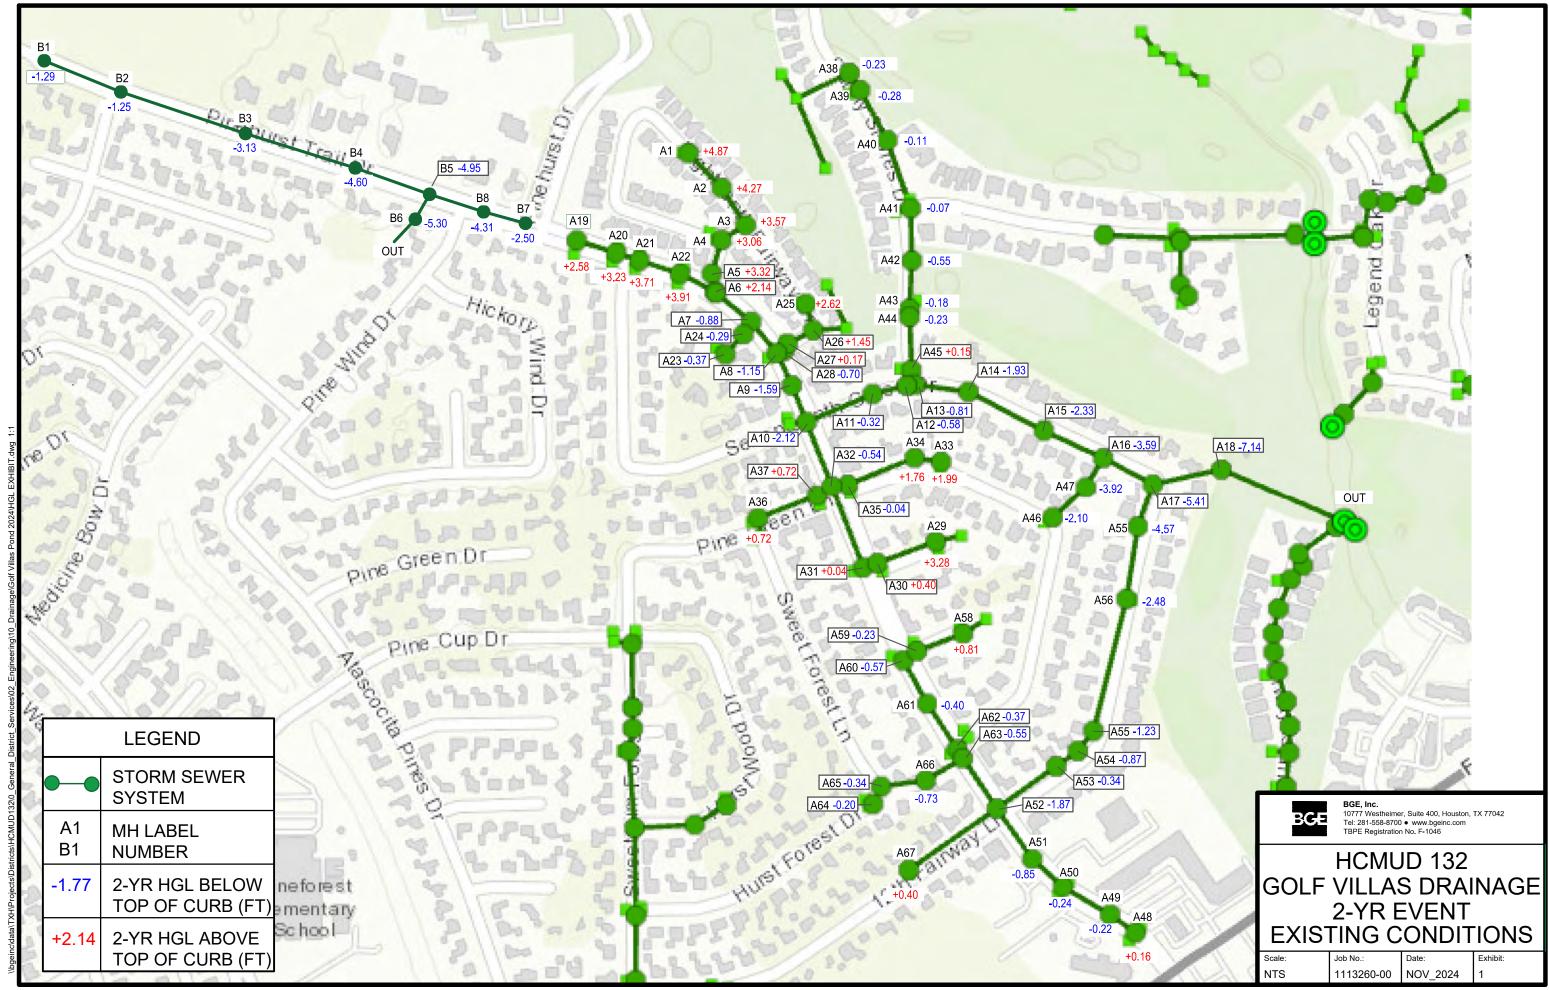

Mr. Bailey reported on the Golf Villas and Pinehurst Trail Drive Drainage. He reported that BGE received construction plans from No. 151's engineer for the areas to the west and northwest of Golf Villas, and BGE has evaluated two drainage improvement options: Option 1, which is to construct storm sewer to a small detention basin on the golf course property to temporarily hold stormwater, and Option 2, which is to construct a new storm sewer all the way to the outfall to the Harris County Flood Control District drainage channel to the west. He reviewed exhibits showing existing conditions in a two year event and how Option 1 and Option 2 would affect the water levels at various locations in a two year event, copies of which are attached hereto as *Exhibit G*. Discussion ensued. Director Mielke suggested combining Option 1 with a modified version of Option 2 which would involve building new storm sewer to a connection with No. 151

which could then act as a release valve for excess stormwater. Mr. Bailey said he would study the idea.

Mr. Bailey reported on the Atascocita Joint Operations Board ("AJOB"). He stated that AJOB met on Tuesday. He noted that AJOB has started design of the belt press replacement and the belt press building rehabilitation project.