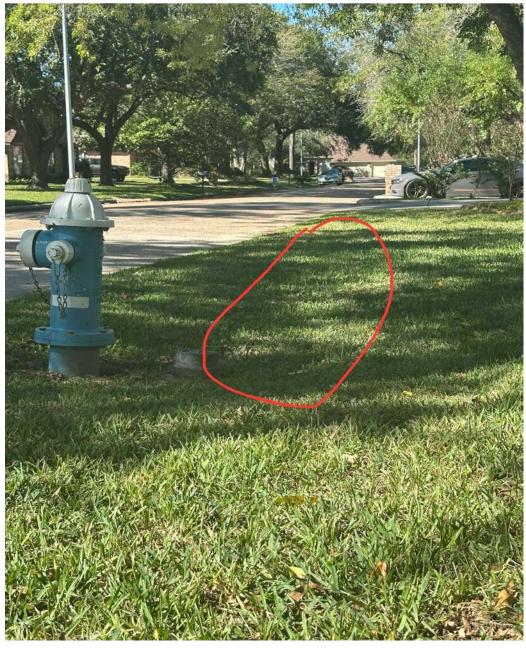

Ms. Jasso reviewed customer complaints from 8303 Acapulco Cove, 20007 Lucia Ct., 8018 Rebawood and 8214 Amber Cove. Discussion ensued. It was the consensus of the Board that it appears the contractor was responsible for a leak causing the high water bills for 8018 Rebawood, the bill should be reduced to the average monthly bill and the sewer charge should be prorated. Discussion ensued regarding the attempts of the customer at 8214 Amber Cove to get Inframark to remedy the sinkholes on his and his neighbors' property near the street. The Board determined that these issues were due to work performed by Android, a District contractor, and authorized Inframark to get Zavala Landscape to restore the lots in that area. The Board asked Mr. Jenkins to alert Inframark staff that all settling and sinkhole complaints should be directed to him.