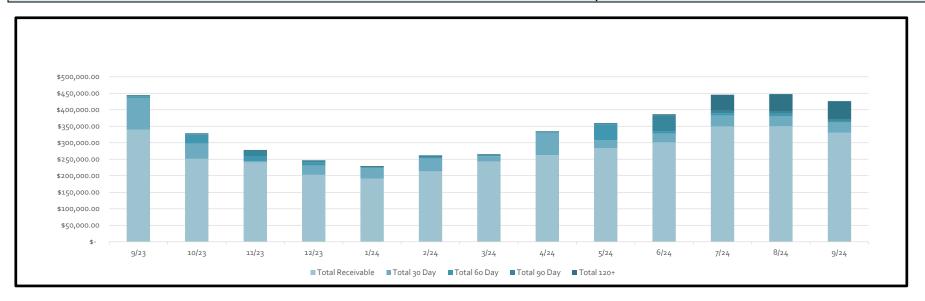

| \$505,478.42 |



#### **Billing Summary**

| Description                                 | Oct-23        | Oct-24        |
|---------------------------------------------|---------------|---------------|
|                                             |               |               |
| Number of Accounts Billed                   | 1936          | 1904          |
| Avg Water Use for Accounts Billed in gallon | 18,514        | 19,965        |
| Total Billed                                | \$<br>258,184 | \$<br>262,270 |
| Total Aged Receivables                      | \$<br>81,375  | \$<br>68,172  |
| Total Receivables                           | \$<br>339,559 | \$<br>330,443 |

#### 12 Billing Month History by Category



#### 12 Month Accounts Receivable and Collections Report



| Date  | Total Receivable | Total 30 Day | Total 6o Day | Total 90 Day | Total 120+   |
|-------|------------------|--------------|--------------|--------------|--------------|
| 9/23  | \$ 339,559.33    | \$ 96,520.29 | \$ 5,165.35  | \$ 1,569.29  | \$ 1,966.68  |
| 10/23 | \$ 251,370.60    | \$ 46,047.01 | \$ 27,329.55 | \$ 1,136.42  | \$ 3,031.03  |
| 11/23 | \$ 240,321.82    | \$ 4,198.39  | \$ 15,498.51 | \$ 15,522.11 | \$ 2,610.15  |
| 12/23 | \$ 202,636.80    | \$ 27,512.17 | \$ 11,410.82 | \$ 1,425.26  | \$ 3,646.95  |
| 1/24  | \$ 191,325.16    | \$ 31,042.61 | \$ 2,368.47  | \$ 1,252.27  | \$ 3,416.43  |
| 2/24  | \$ 213,519.54    | \$ 39,310.94 | \$ 4,128.51  | \$ 1,490.69  | \$ 3,292.08  |
| 3/24  | \$ 243,629.22    | \$ 15,756.00 | \$ 2,181.28  | \$ 1,437.28  | \$ 2,437.50