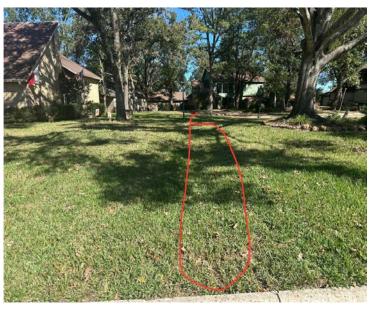

Ms. Jasso reviewed customer complaints from 8303 Acapulco Cove, 20007 Lucia Ct., 8018 Rebawood and 8214 Amber Cove. Discussion ensued. It was the consensus of the Board that it appears the contractor was responsible for a leak causing the high water bills for 8018 Rebawood, the bill should be reduced to the average monthly bill and the sewer charge should be prorated. Discussion ensued regarding the attempts of the customer at 8214 Amber Cove to get Inframark to remedy the sinkholes on his and his neighbors' property near the street. The Board determined that these issues were due to work performed by Android, a District contractor, and authorized Inframark to get Zavala Landscape to restore the lots in that area. The Board asked Mr. Jenkins to alert Inframark staff that all settling and sinkhole complaints should be directed to him.