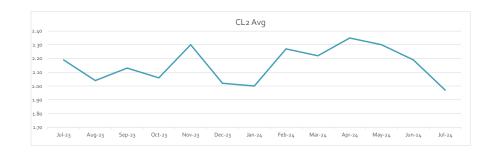

8/2024  |
| Delinquent Tags Hung             | 56     | 10/21/2024 |
| Disconnects for Non Payment      | 17     | 10/28/2024 |



#### Water Production and Quality

#### Water Quality Report - Disinfection Monitoring

Current Annual Avg 2.16

| 0 | Date   | CL <sub>2</sub> Avg |
|---|--------|---------------------|
|   | Jul-23 | 2.19                |
|   | Aug-23 | 2.04                |
|   | Sep-23 | 2.13                |
|   | Oct-23 | 2.06                |
|   | Nov-23 | 2.30                |
|   | Dec-23 | 2.02                |
|   | Jan-24 | 2.00                |
| Γ | Feb-24 | 2.27                |
|   | Mar-24 | 2.22                |
|   | Apr-24 | 2.35                |
| Γ | May-24 | 2.30                |
|   | Jun-24 | 2.19                |
| Г | Jul-24 | 1.97                |





|        | Water Accountability Report Historical |                       |                          |               |            |                                   |                                                  |                  |                |                    |                      |                                                |
|--------|----------------------------------------|-----------------------|--------------------------|---------------|------------|-----------------------------------|--------------------------------------------------|------------------|----------------|--------------------|----------------------|------------------------------------------------|
| Month  | Read Date                              | Number of Connections | Calendar Month<br>Pumped