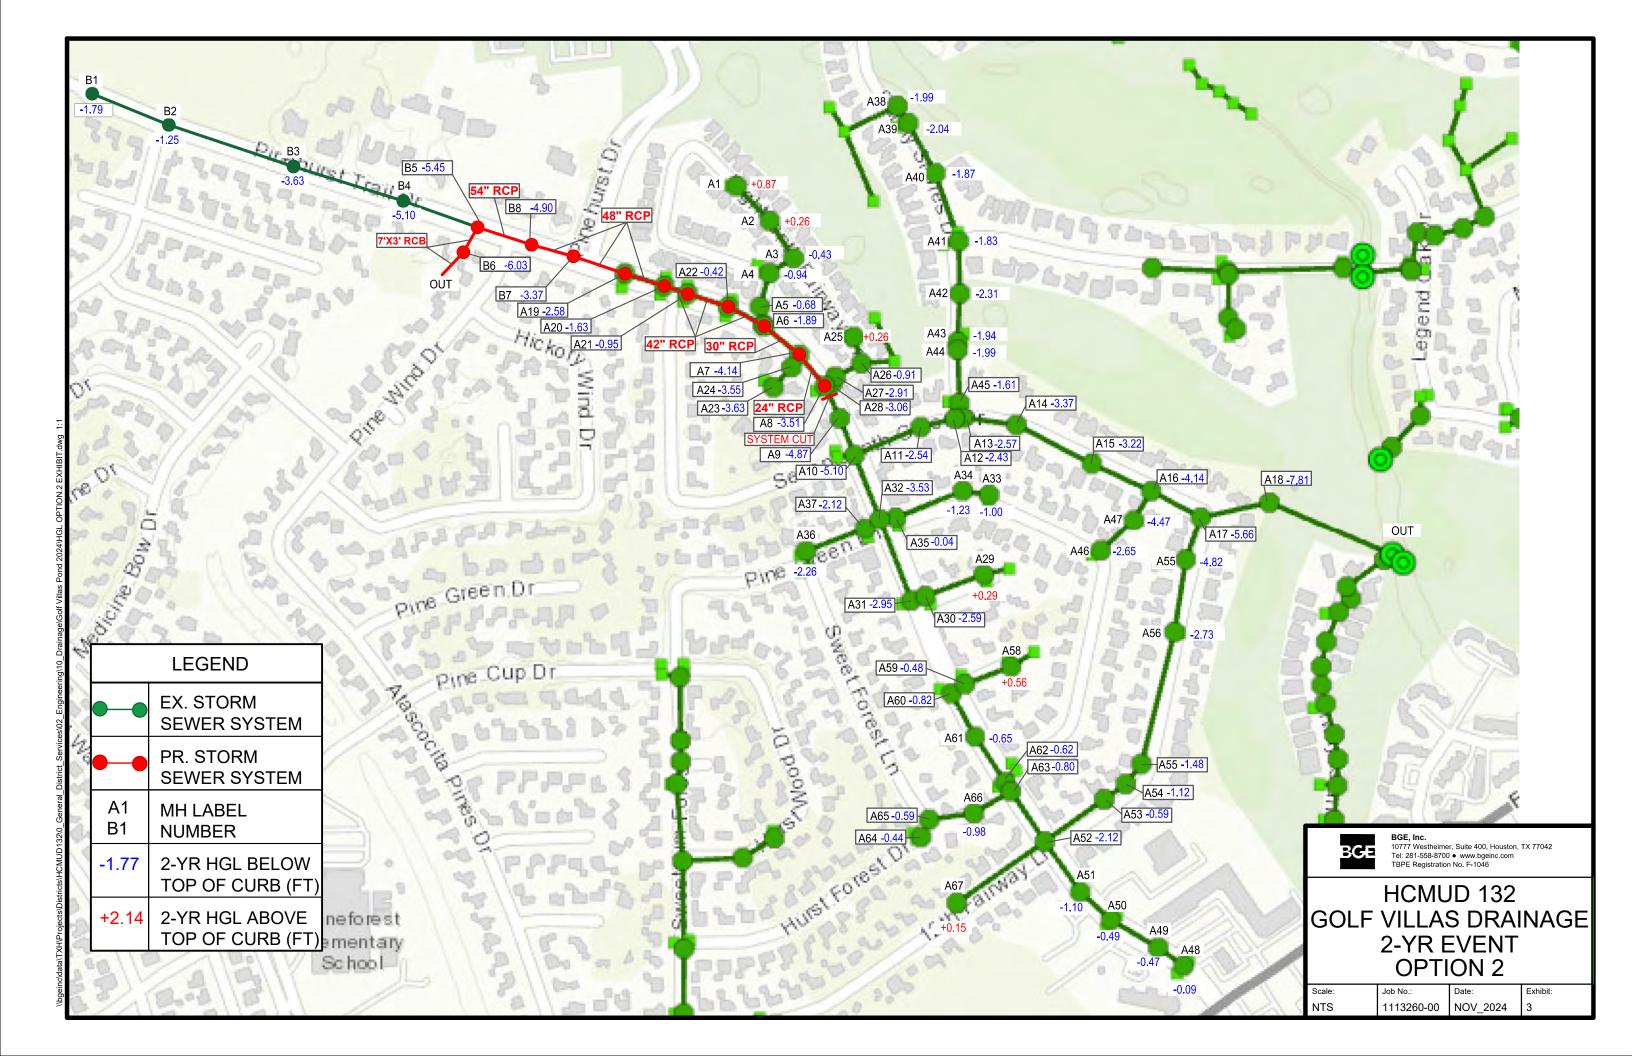

Mr. Bailey reported on the Golf Villas and Pinehurst Trail Drive Drainage. He reported that BGE received construction plans from No. 151's engineer for the areas to the west and northwest of Golf Villas, and BGE has evaluated two drainage improvement options: Option 1, which is to construct storm sewer to a small detention basin on the golf course property to temporarily hold stormwater, and Option 2, which is to construct a new storm sewer all the way to the outfall to the Harris County Flood Control District drainage channel to the west. He reviewed exhibits showing existing conditions in a two year event and how Option 1 and Option 2 would affect the water levels at various locations in a two year event, copies of which are attached hereto as *Exhibit G*. Discussion ensued. Director Mielke suggested combining Option 1 with a modified version of Option 2 which would involve building new storm sewer to a connection with No. 151

which could then act as a release valve for excess stormwater. Mr. Bailey said he would study the idea.

Mr. Bailey reported on the Atascocita Joint Operations Board ("AJOB"). He stated that AJOB met on Tuesday. He noted that AJOB has started design of the belt press replacement and the belt press building rehabilitation project.