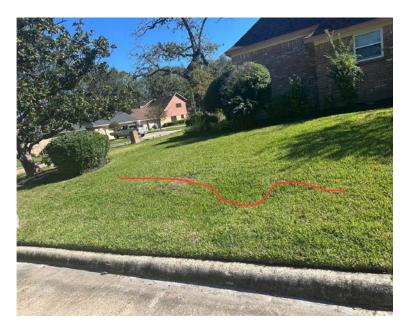

Ms. Jasso reviewed customer complaints from 8303 Acapulco Cove, 20007 Lucia Ct., 8018 Rebawood and 8214 Amber Cove. Discussion ensued. It was the consensus of the Board that it appears the contractor was responsible for a leak causing the high water bills for 8018 Rebawood, the bill should be reduced to the average monthly bill and the sewer charge should be prorated. Discussion ensued regarding the attempts of the customer at 8214 Amber Cove to get Inframark to remedy the sinkholes on his and his neighbors' property near the street. The Board determined that these issues were due to work performed by Android, a District contractor, and authorized Inframark to get Zavala Landscape to restore the lots in that area. The Board asked Mr. Jenkins to alert Inframark staff that all settling and sinkhole complaints should be directed to him.