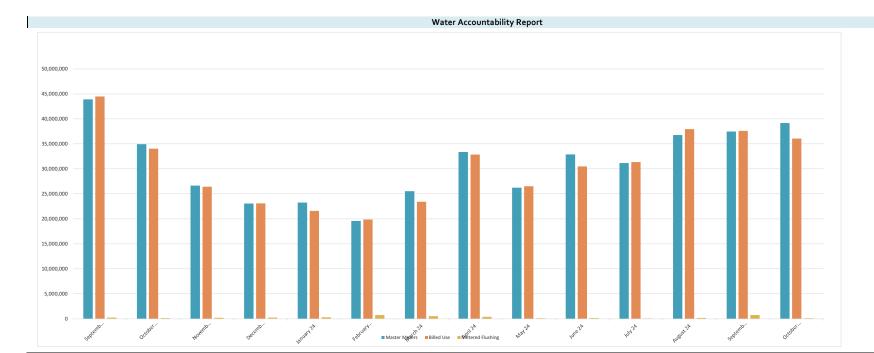

Mr. Jenkins reported a 93% accountability for the period September 25, 2024-October 22, 2024.

Mr. Jenkins reviewed the Executive Summary, the Major Maintenance Summary for October, and the delinquencies. He reported that 141 letters were mailed, 56 delinquent tags were hung, and 17 accounts were disconnected for non-payment.