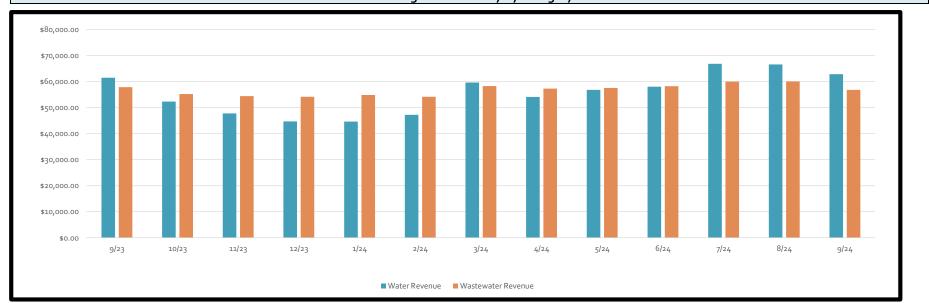

PINEHURST | \$41,532.9   |
|        | TOTAL                           | \$505,478.42 |



#### **Billing Summary**

| Description                                 | Oct-23        | Oct-24        |
|---------------------------------------------|---------------|---------------|
|                                             |               |               |
| Number of Accounts Billed                   | 1936          | 1904          |
| Avg Water Use for Accounts Billed in gallon | 18,514        | 19,965        |
| Total Billed                                | \$<br>258,184 | \$<br>262,270 |
| Total Aged Receivables                      | \$<br>81,375  | \$<br>68,172  |
| Total Receivables                           | \$<br>339,559 | \$<br>330,443 |

#### 12 Billing Month History by Category



#### 12 Month Accounts Receivable and Collections Report



| Date  | Total Receivable | Total 30 Day | Total 6o Day | Total 90 Day | Total 120+   |
|-------|------------------|--------------|--------------|--------------|--------------|
| 9/23  | \$ 339,559.33    | \$ 96,520.29 | \$ 5,165.35  | \$ 1,569.29  | \$ 1,966.68  |
| 10/23 | \$ 251,370.60    | \$ 46,047.01 | \$ 27,329.55 | \$ 1,136.42  | \$ 3,031.03  |
| 11/23 | \$ 240,321.82    | \$ 4,198.39  | \$ 15,498.51 | \$ 15,522.11 | \$ 2,610.15  |
| 12/23 | \$ 202,636.80    | \$ 27,512.17 | \$ 11,410.82 | \$ 1,425.26  | \$ 3,646.95  |
| 1/24  | \$ 191,325.16    | \$ 31,042.61 | \$ 2,368.47  | \$ 1,252.27  | \$ 3,416.43  |
| 2/24  | \$ 213,519.54    | \$ 39,310.94 | \$ 4,128.51  | \$ 1,490.69  | \$ 3,292.08  |
| 3/24  | \$ 243,629.22