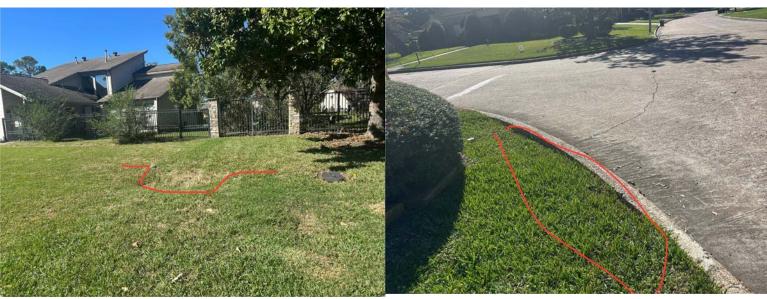

Ms. Jasso reviewed customer complaints from 8303 Acapulco Cove, 20007 Lucia Ct., 8018 Rebawood and 8214 Amber Cove. Discussion ensued. It was the consensus of the Board that it appears the contractor was responsible for a leak causing the high water bills for 8018 Rebawood, the bill should be reduced to the average monthly bill and the sewer charge should be prorated. Discussion ensued regarding the attempts of the customer at 8214 Amber Cove to get Inframark to remedy the sinkholes on his and his neighbors' property near the street. The Board determined that these issues were due to work performed by Android, a District contractor, and authorized Inframark to get Zavala Landscape to restore the lots in that area. The Board asked Mr. Jenkins to alert Inframark staff that all settling and sinkhole complaints should be directed to him.