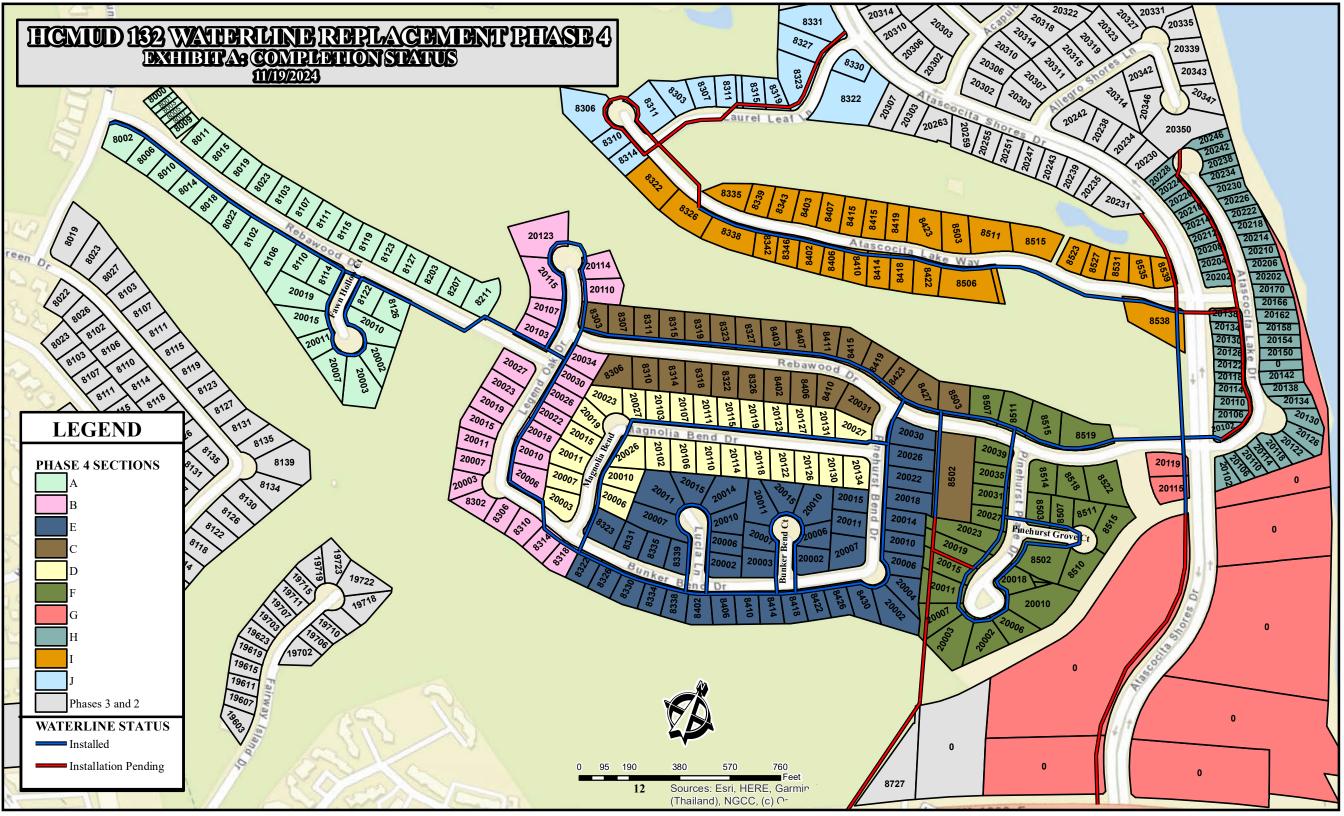

The President recognized Ms. Jasso, who presented to and reviewed with the Board the Owner's Representative Monthly Report, a copy of which is attached hereto as *Exhibit E*.

Ms. Jasso reported on Water Line Replacement Project, Phase 4. She stated that Texkota has installed approximately 15,000 feet of pipe as of November 19, 2024. She noted that in the last month alone, they have installed nearly 4,700 linear feet of pipe along with seven fire hydrants and 18 gate valves. She stated that Section A, B, C, D and E are complete with sod restoration and street repair. She reported that Section F will be pressure and Bac T tested this week. She noted that they have not run into any de-watering areas this month.