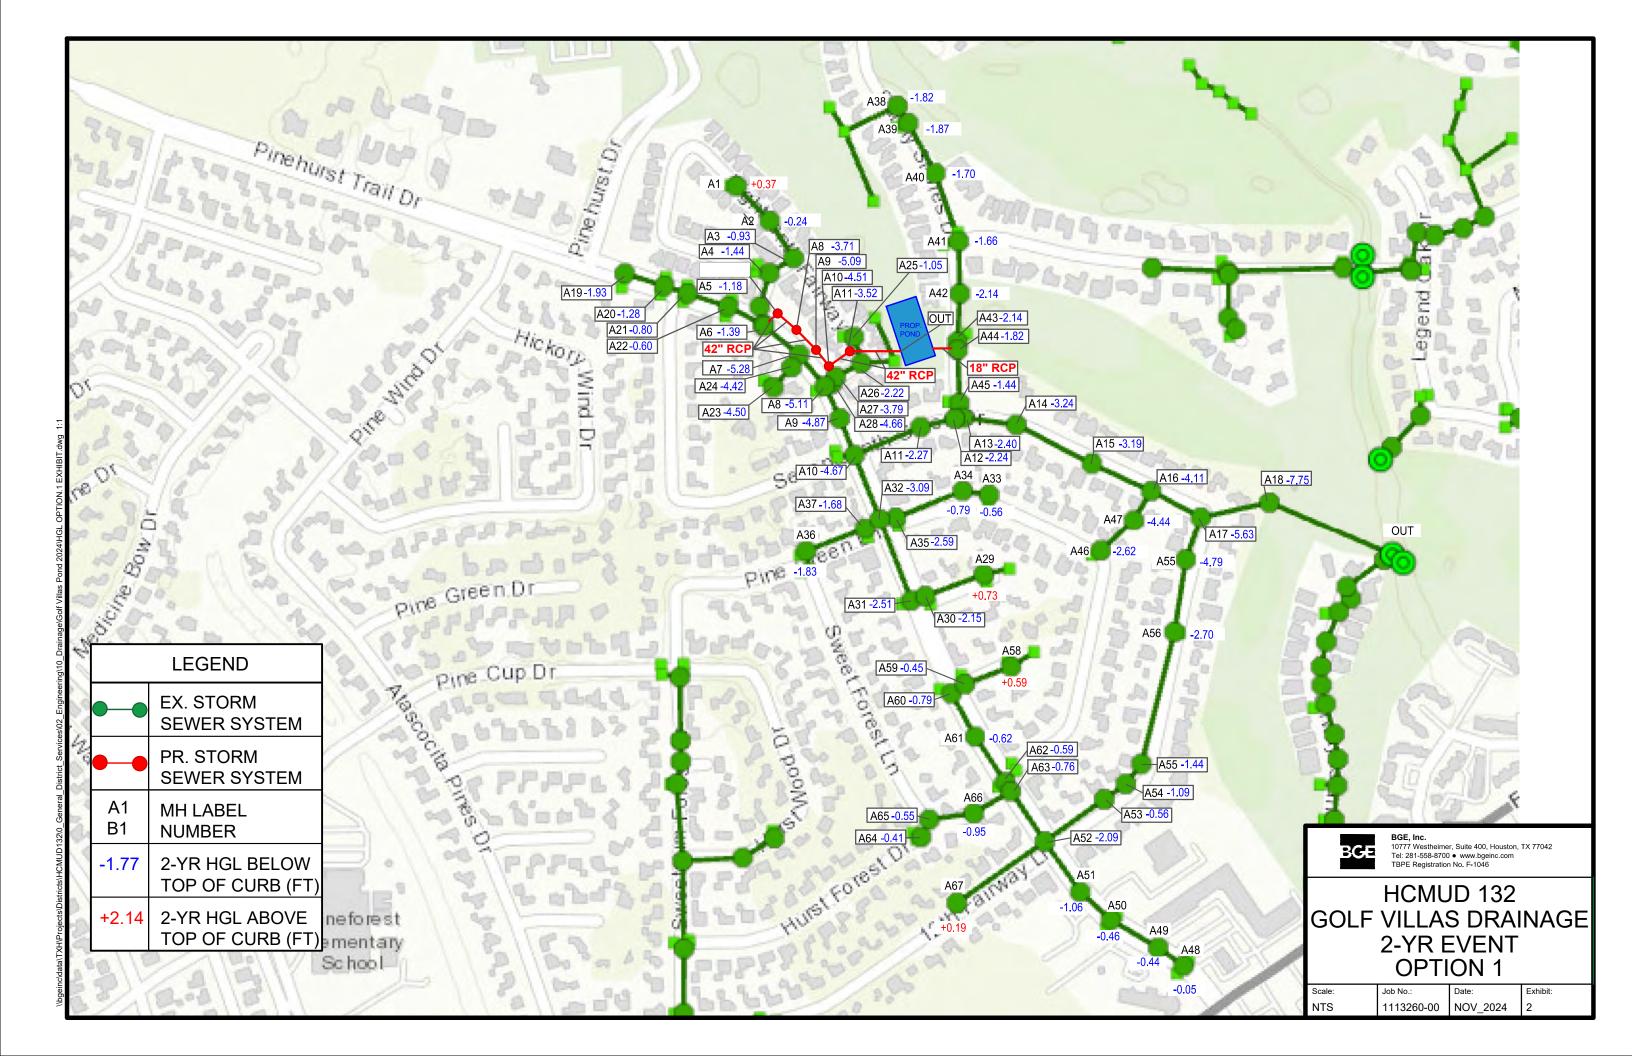

Mr. Bailey reported on the Golf Villas and Pinehurst Trail Drive Drainage. He reported that BGE received construction plans from No. 151's engineer for the areas to the west and northwest of Golf Villas, and BGE has evaluated two drainage improvement options: Option 1, which is to construct storm sewer to a small detention basin on the golf course property to temporarily hold stormwater, and Option 2, which is to construct a new storm sewer all the way to the outfall to the Harris County Flood Control District drainage channel to the west. He reviewed exhibits showing existing conditions in a two year event and how Option 1 and Option 2 would affect the water levels at various locations in a two year event, copies of which are attached hereto as *Exhibit G*. Discussion ensued. Director Mielke suggested combining Option 1 with a modified version of Option 2 which would involve building new storm sewer to a connection with No. 151