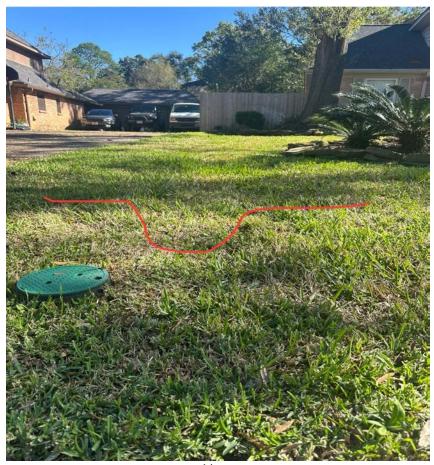

Ms. Jasso reviewed customer complaints from 8303 Acapulco Cove, 20007 Lucia Ct., 8018 Rebawood and 8214 Amber Cove. Discussion ensued. It was the consensus of the Board that it appears the contractor was responsible for a leak causing the high water bills for 8018 Rebawood, the bill should be reduced to the average monthly bill and the sewer charge should be prorated. Discussion ensued regarding the attempts of the customer at 8214 Amber Cove to get Inframark to remedy the sinkholes on his and his neighbors' property near the street. The Board determined that these issues were due to work performed by Android, a District contractor, and authorized Inframark to get Zavala Landscape to restore the lots in that area. The Board asked Mr. Jenkins to alert Inframark staff that all settling and sinkhole complaints should be directed to him.